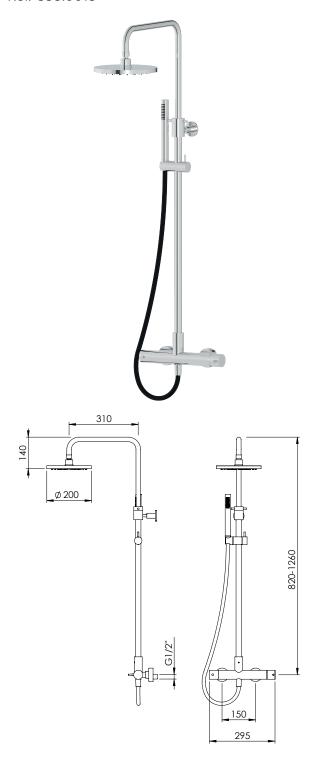

### **ADJUSTABLE ARM SHOWER COLUMN** W/ SIDE INVERTER

Ref. C35.0018

### **PRODUCT DETAILS**

### FLOW RATE NEOPERL

6.0 l/min | 60psi | 38°C 12.0 l/min | 60psi | 38°C

### OPTIONAL FLOW RATE NEOPERL BREEAM

2.0 l/min | 60psi | 38°C 9.0 l/min | 60psi | 38°C

### ADJUSTABLE ARM SHOWER COLUMN W/ SIDE INVERTER

Ref. C35.0018