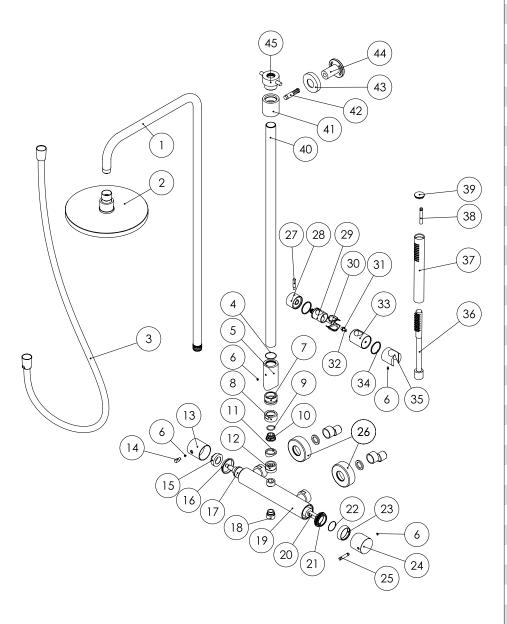

## ADJUSTABLE ARM SHOWER COLUMN W/ SIDE INVERTER

Ref. C35.0018

| 1       010232701000       1         2       012400300400       1         3       014300200500       1         4       011416008000       1         5       010220304200       1         6       011100700300       4         7       010227900100       1         8       010206712500       1         9       011416001775       1         10       010213500300       1         11       010228100100       1         12       010206711400       1         13       010211327600       1         14       010212902200       1         15       011101302800       1         16       01110305200       1         17       01122600100       1         18       010206711500       1         19       010211329200       1         20       011101600700       1 |  |
|----------------------------------------------------------------------------------------------------------------------------------------------------------------------------------------------------------------------------------------------------------------------------------------------------------------------------------------------------------------------------------------------------------------------------------------------------------------------------------------------------------------------------------------------------------------------------------------------------------------------------------------------------------------------------------------------------------------------------------------------------------------------|--|
| 3 014300200500 1 4 011416008000 1 5 010220304200 1 6 011100700300 4 7 010227900100 1 8 010206712500 1 9 011416001775 1 10 010213500300 1 11 010228100100 1 12 010206711400 1 13 010211327600 1 14 010212902200 1 15 011101302800 1 16 011100305200 1 17 011122600100 1 18 010206711500 1 19 010211329200 1                                                                                                                                                                                                                                                                                                                                                                                                                                                           |  |
| 4 011416008000 1 5 010220304200 1 6 011100700300 4 7 010227900100 1 8 010206712500 1 9 011416001775 1 10 010213500300 1 11 010228100100 1 12 010206711400 1 13 010211327600 1 14 010212902200 1 15 011101302800 1 16 011100305200 1 17 011122600100 1 18 010201329200 1 19 010211329200 1                                                                                                                                                                                                                                                                                                                                                                                                                                                                            |  |
| 5 010220304200 1 6 011100700300 4 7 010227900100 1 8 010206712500 1 9 011416001775 1 10 010213500300 1 11 010228100100 1 12 010206711400 1 13 010211327600 1 14 010212902200 1 15 011101302800 1 16 011100305200 1 17 011122600100 1 18 010206711500 1 19 010211329200 1                                                                                                                                                                                                                                                                                                                                                                                                                                                                                             |  |
| 6 011100700300 4 7 010227900100 1 8 010206712500 1 9 011416001775 1 10 010213500300 1 11 010228100100 1 12 010206711400 1 13 010211327600 1 14 010212902200 1 15 011101302800 1 16 011100305200 1 17 011122600100 1 18 010206711500 1 19 010211329200 1                                                                                                                                                                                                                                                                                                                                                                                                                                                                                                              |  |
| 7 010227900100 1 8 010206712500 1 9 011416001775 1 10 010213500300 1 11 010228100100 1 12 010206711400 1 13 010211327600 1 14 010212902200 1 15 011101302800 1 16 011100305200 1 17 011122600100 1 18 010206711500 1 19 010211329200 1                                                                                                                                                                                                                                                                                                                                                                                                                                                                                                                               |  |
| 8 010206712500 1 9 011416001775 1 10 010213500300 1 11 010228100100 1 12 010206711400 1 13 010211327600 1 14 010212902200 1 15 011101302800 1 16 011100305200 1 17 011122600100 1 18 010206711500 1 19 010211329200 1                                                                                                                                                                                                                                                                                                                                                                                                                                                                                                                                                |  |
| 9 011416001775 1 10 010213500300 1 11 010228100100 1 12 010206711400 1 13 010211327600 1 14 010212902200 1 15 011101302800 1 16 011100305200 1 17 011122600100 1 18 010206711500 1 19 010211329200 1                                                                                                                                                                                                                                                                                                                                                                                                                                                                                                                                                                 |  |
| 10 010213500300 1 11 010228100100 1 12 010206711400 1 13 010211327600 1 14 010212902200 1 15 011101302800 1 16 011100305200 1 17 011122600100 1 18 010206711500 1 19 010211329200 1                                                                                                                                                                                                                                                                                                                                                                                                                                                                                                                                                                                  |  |
| 11 010228100100 1 12 010206711400 1 13 010211327600 1 14 010212902200 1 15 011101302800 1 16 011100305200 1 17 011122600100 1 18 010206711500 1 19 010211329200 1                                                                                                                                                                                                                                                                                                                                                                                                                                                                                                                                                                                                    |  |
| 12 010206711400 1<br>13 010211327600 1<br>14 010212902200 1<br>15 011101302800 1<br>16 011100305200 1<br>17 011122600100 1<br>18 010206711500 1<br>19 010211329200 1                                                                                                                                                                                                                                                                                                                                                                                                                                                                                                                                                                                                 |  |
| 13 010211327600 1<br>14 010212902200 1<br>15 011101302800 1<br>16 011100305200 1<br>17 011122600100 1<br>18 010206711500 1<br>19 010211329200 1                                                                                                                                                                                                                                                                                                                                                                                                                                                                                                                                                                                                                      |  |
| 14 010212902200 1<br>15 011101302800 1<br>16 011100305200 1<br>17 011122600100 1<br>18 010206711500 1<br>19 010211329200 1                                                                                                                                                                                                                                                                                                                                                                                                                                                                                                                                                                                                                                           |  |
| 15 011101302800 1<br>16 011100305200 1<br>17 011122600100 1<br>18 010206711500 1<br>19 010211329200 1                                                                                                                                                                                                                                                                                                                                                                                                                                                                                                                                                                                                                                                                |  |
| 16 011100305200 1<br>17 011122600100 1<br>18 010206711500 1<br>19 010211329200 1                                                                                                                                                                                                                                                                                                                                                                                                                                                                                                                                                                                                                                                                                     |  |
| 17 011122600100 1<br>18 010206711500 1<br>19 010211329200 1                                                                                                                                                                                                                                                                                                                                                                                                                                                                                                                                                                                                                                                                                                          |  |
| 18 010206711500 1<br>19 010211329200 1                                                                                                                                                                                                                                                                                                                                                                                                                                                                                                                                                                                                                                                                                                                               |  |
| 19 010211329200 1                                                                                                                                                                                                                                                                                                                                                                                                                                                                                                                                                                                                                                                                                                                                                    |  |
|                                                                                                                                                                                                                                                                                                                                                                                                                                                                                                                                                                                                                                                                                                                                                                      |  |
| 20 011101600700 1                                                                                                                                                                                                                                                                                                                                                                                                                                                                                                                                                                                                                                                                                                                                                    |  |
|                                                                                                                                                                                                                                                                                                                                                                                                                                                                                                                                                                                                                                                                                                                                                                      |  |
| 21 011101302200 1                                                                                                                                                                                                                                                                                                                                                                                                                                                                                                                                                                                                                                                                                                                                                    |  |
| 22 011416005200 1                                                                                                                                                                                                                                                                                                                                                                                                                                                                                                                                                                                                                                                                                                                                                    |  |
| 23 011101401000 1                                                                                                                                                                                                                                                                                                                                                                                                                                                                                                                                                                                                                                                                                                                                                    |  |
| 24 011706103600 1                                                                                                                                                                                                                                                                                                                                                                                                                                                                                                                                                                                                                                                                                                                                                    |  |
| 25 010212900200 1                                                                                                                                                                                                                                                                                                                                                                                                                                                                                                                                                                                                                                                                                                                                                    |  |
| 26 010228000100 2                                                                                                                                                                                                                                                                                                                                                                                                                                                                                                                                                                                                                                                                                                                                                    |  |
| 27 010212902800 1                                                                                                                                                                                                                                                                                                                                                                                                                                                                                                                                                                                                                                                                                                                                                    |  |
| 28 010211331800 1                                                                                                                                                                                                                                                                                                                                                                                                                                                                                                                                                                                                                                                                                                                                                    |  |
| 29 014000600100 1                                                                                                                                                                                                                                                                                                                                                                                                                                                                                                                                                                                                                                                                                                                                                    |  |
| 30 014000300200 1                                                                                                                                                                                                                                                                                                                                                                                                                                                                                                                                                                                                                                                                                                                                                    |  |
| 31 010207800700 1                                                                                                                                                                                                                                                                                                                                                                                                                                                                                                                                                                                                                                                                                                                                                    |  |
| 32 013801400300 1                                                                                                                                                                                                                                                                                                                                                                                                                                                                                                                                                                                                                                                                                                                                                    |  |
| 33 010208700600 1                                                                                                                                                                                                                                                                                                                                                                                                                                                                                                                                                                                                                                                                                                                                                    |  |
| 34 014500200200 2                                                                                                                                                                                                                                                                                                                                                                                                                                                                                                                                                                                                                                                                                                                                                    |  |
| 35 010209406700 1                                                                                                                                                                                                                                                                                                                                                                                                                                                                                                                                                                                                                                                                                                                                                    |  |
| 36 012600500100 1                                                                                                                                                                                                                                                                                                                                                                                                                                                                                                                                                                                                                                                                                                                                                    |  |
| 37 010216902000 1                                                                                                                                                                                                                                                                                                                                                                                                                                                                                                                                                                                                                                                                                                                                                    |  |
| 38 010213201600 1                                                                                                                                                                                                                                                                                                                                                                                                                                                                                                                                                                                                                                                                                                                                                    |  |
| 39 010208401800 1                                                                                                                                                                                                                                                                                                                                                                                                                                                                                                                                                                                                                                                                                                                                                    |  |
| 40 010232701100 1                                                                                                                                                                                                                                                                                                                                                                                                                                                                                                                                                                                                                                                                                                                                                    |  |
| 41 010207602000 1                                                                                                                                                                                                                                                                                                                                                                                                                                                                                                                                                                                                                                                                                                                                                    |  |
| 42 010221504100 1                                                                                                                                                                                                                                                                                                                                                                                                                                                                                                                                                                                                                                                                                                                                                    |  |
| 43 010208909100 1                                                                                                                                                                                                                                                                                                                                                                                                                                                                                                                                                                                                                                                                                                                                                    |  |
| 44 010208312700 1                                                                                                                                                                                                                                                                                                                                                                                                                                                                                                                                                                                                                                                                                                                                                    |  |
| 45 010233400100 1                                                                                                                                                                                                                                                                                                                                                                                                                                                                                                                                                                                                                                                                                                                                                    |  |