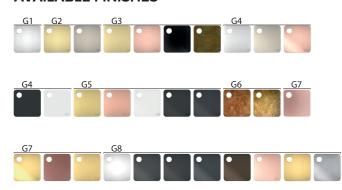

ed for hot water application exceeding 70°C

### **PRODUCT DETAILS**



### FLOW RATE NEOPERL

6.0 l/min | 60psi | 38°C 12.0 l/min | 60psi | 38°C

### OPTIONAL FLOW RATE NEOPERL BREEAM



2.0 l/min | 60psi | 38°C 9.0 l/min | 60psi | 38°C

### **CLEANING & MAINTENANCE**

Please only use cleaning products that do not contain any solvents and are acid-free.

Clean the surfaces using a soft cloth soaked in liquid soap diluted in water, then rinse and dry thoroughly.

For stainless steel use products specifically for stainless steel. Never use abrasive sponges, metal wool or detergents containing abrasive substances.

Caution! The use of products other than hose recommended may damage the surfaces irreparably, in which case the manufacturer will not be held liable.

### **AVAILABLE FINISHES**





# **C35**

## ADJUSTABLE ARM SHOWER COLUMN W/ SIDE INVERTER

Ref. C35.0018



| 1       010232701000       1         2       012400300400       1         3       014300200500       1         4       011416008000       1         5       010220304200       1         6       011100700300       4         7       010227900100       1         8       010206712500       1         9       011416001775       1         10       010213500300       1         11       010228100100       1         12       010206711400       1         13       010211327600       1         14       010212902200       1         15       011101302800       1         16       01110305200       1         17       01122600100       1         18       010206711500       1         19       010211329200       1         20